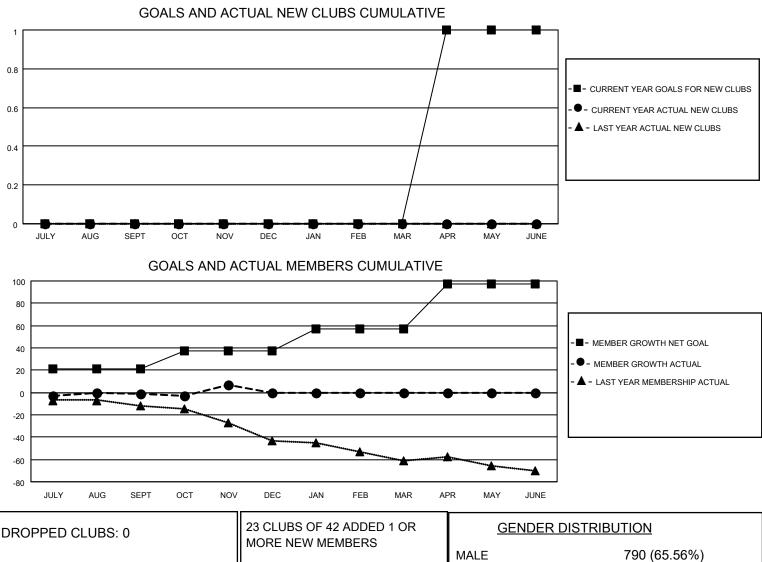

## LOCATION NEW ZEALAND

District 202 F

Results as of: 11/30/2022

| Clubs                 |               |           |               | Members               |                          |                         |                                                    |  |
|-----------------------|---------------|-----------|---------------|-----------------------|--------------------------|-------------------------|----------------------------------------------------|--|
| RESULTS FOR 2022-2023 |               |           |               | RESULTS FOR 2022-2023 |                          |                         |                                                    |  |
| QUARTER               | NEW CLUB GOAL | NEW CLUBS | DROPPED CLUBS | QUARTER               | EMBER GROWTH NET<br>GOAL | MEMBER GROWTH<br>ACTUAL | DROPPED<br>MEMBERS ACTUAL<br>(including transfers) |  |
| JULY/AUG/SEPT         | 0             | 0         | 0             | JULY/AUG/SEPT         | 21                       | 30                      | 29                                                 |  |
| OCT/NOV/DEC           | 0             | 0         | 0             | OCT/NOV/DEC           | 16                       | 16                      | 8                                                  |  |
| JAN/FEB/MAR           | 0             | 0         | 0             | JAN/FEB/MAR           | 20                       | 0                       | 0                                                  |  |
| APR/MAY/JUNE          | 1             | 0         | 0             | APR/MAY/JUNE          | 40                       | 0                       | 0                                                  |  |

| DROPPED CLUBS: 0 |    | MORE NEW MEMBERS          | GENDER DISTRIBUTION       |              |    |
|------------------|----|---------------------------|---------------------------|--------------|----|
|                  |    |                           | MALE                      | 790 (65.56%) |    |
|                  |    |                           | FEMALE                    | 415 (34.44%) |    |
| DROPPED MEMBERS  |    |                           | NON BINARY                | 0 (0.00%)    |    |
|                  |    |                           | PREFER NOT TO ANSWER      | 0 (0.00%)    |    |
| DECEASED         | 6  |                           |                           |              |    |
| CLUB CANCELLED   | 0  | CLICK HERE FOR CUMULATIVE | TOTAL FAMILY UNIT MEMBERS | 6 7          | 77 |
| OTHER            | 31 | MEMBERSHIP DATA           |                           |              |    |
| TOTAL            | 37 |                           | FAMILY MEMBERS PAYING HA  | LF DUES      | 39 |
| -                |    |                           |                           |              |    |
|                  |    |                           |                           |              |    |